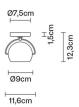

# :Fabbian

### **BELUGA COLOUR**

## D57G1341

Marc Sadler







#### **Dimensions**



Multiple wall/ceiling

#### Description

Wall/ceiling lamp with adjustable varnished crystal copper painted diffuser. Polished chromeplated metal structure.



# **Material** Crystal glass - Metal

In the same family

wall/ceiling



Track pendant Spot on track

### Not included accessories

Bulb

|                                          |                                                     |          | A.    | -    |         |
|------------------------------------------|-----------------------------------------------------|----------|-------|------|---------|
| Weight<br>Net: 0.88 kg<br>Gross: 0.95 kg | Packaging<br>Volume: 0.005 m³<br>Number of boxes: 1 | Pendant  | Table | Wall | Downlig |
| Specs                                    | <u> </u>