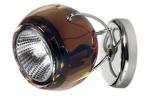

#### Description

Wall/ceiling lamp with adjustable varnished crystal copper painted diffuser. Polished chromeplated metal structure.

# **Material** Crystal glass - Metal

In the same family

wall/ceiling

Track pendant Spot on track