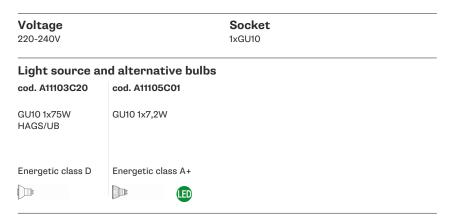

### Not included accessories

Bulb

|                                          |                                                     |          | A.    | -    |         |
|------------------------------------------|-----------------------------------------------------|----------|-------|------|---------|
| Weight<br>Net: 0.88 kg<br>Gross: 0.95 kg | Packaging<br>Volume: 0.005 m³<br>Number of boxes: 1 | Pendant  | Table | Wall | Downlig |
| Specs                                    | <u> </u>                                            | <u> </u> |       | 5    |         |