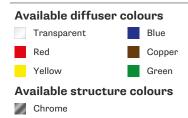

#### Description

Wall/ceiling lamp with adjustable varnished crystal copper painted diffuser. Polished chromeplated metal structure.