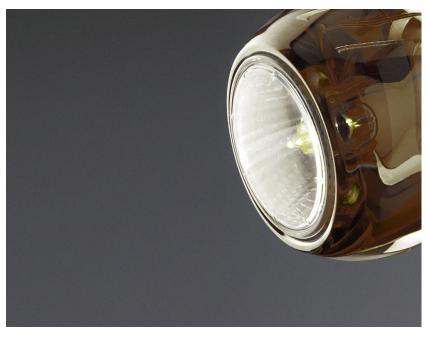

#### Description

Wall/ceiling lamp with adjustable varnished crystal copper painted diffuser. Polished chromeplated metal structure.

# **Material** Crystal glass - Metal

In the same family

wall/ceiling

Track pendant Spot on track