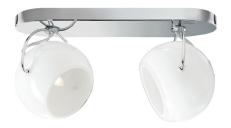

## BELUGA WHITE D57G3101

D5/G3101

Marc Sadler

## Dimensions

**Description** Wall/ceiling lamp with polished chrome-plated structure. Adjustable polished white blown glass diffusers.

**Voltage** 220-240V

Socket 3xG9

Light source and alternative bulbs cod. A11003C20