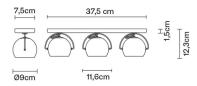

## Dimensions

**Description** Wall/ceiling lamp with polished chrome-plated structure. Adjustable polished white blown glass diffusers.

**Voltage** 220-240V

Socket 3xG9

Light source and alternative bulbs cod. A11003C20

G9 3x48W HSGS

Energetic class D

Not included accessories Bulb

ADJUSTABLE

Weight Net: 0.93 kg Gross: 0.93 kg

**IP**20

Specs

EHE