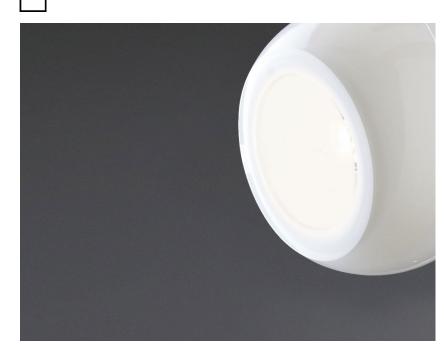

## Dimensions

**Description** Wall/ceiling lamp with polished chrome-plated structure. Adjustable polished white blown glass diffusers.

**Voltage** 220-240V

Socket 3xG9

Light source and alternative bulbs cod. A11003C20