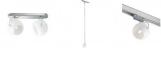

#### Description

Wall/ceiling lamp with polished chrome-plated structure. Adjustable polished white blown glass diffusers.

Voltage

220-240V

Socket

2xG9

Light source and alternative bulbs

cod. A11003C20

White

Multiple wall/ceiling Track pendant Spot on track