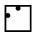

#### Description

Wall/ceiling lamp with polished chrome-plated structure. Adjustable polished white blown glass diffusers.

Voltage

220-240V

Socket

2xG9

Light source and alternative bulbs

cod. A11003C20

**Specs** 

FAL

**IP**20

Available structure colours

Available diffuser colours

Chrome

Material

Glass - Metal

White

Multiple wall/ceiling Track pendant Spot on track