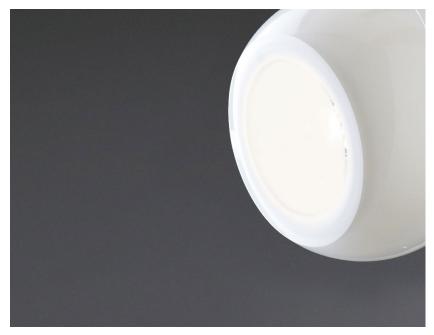

#### Description

Wall/ceiling lamp with polished chrome-plated structure. Adjustable polished white blown glass diffusers.

Voltage

220-240V

Socket

2xG9

Light source and alternative bulbs

cod. A11003C20

**Specs** 

FAL

**IP**20

Available structure colours

Available diffuser colours

Chrome

Material

Glass - Metal

White

Multiple wall/ceiling Track pendant Spot on track