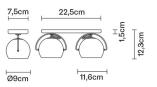

# :Fabbian

### **BELUGA WHITE**

## D57G2901

Marc Sadler





### Dimensions



#### Description

Wall/ceiling lamp with polished chrome-plated structure. Adjustable polished white blown glass diffusers.

Voltage

220-240V

Socket

2xG9

Light source and alternative bulbs

cod. A11003C20

G9 2x48W

HSGS

Energetic class D

Not included accessories

Bulb

Weight

Net: 0.99 kg Gross: 0.99 kg Packaging

Volume: 0.009 m<sup>3</sup> Number of boxes: 1

**Specs** 

FAL

**IP**20





Available structure colours

Available diffuser colours

Chrome

Material

Glass - Metal

White







Multiple wall/ceiling Track pendant Spot on track