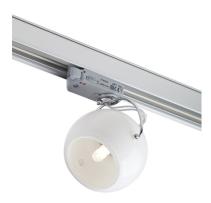

## BELUGA WHITE D57J1501

#### Description

Track light with polished chrome-plated structure. Adjustable polished white blown glass diffuser.

**Voltage** 220-240V

Socket 1xG9