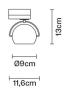

# **:** Fabbian

## BELUGA WHITE D57J1501

### Marc Sadler







#### Dimensions



#### Description

Track light with polished chrome-plated structure. Adjustable polished white blown glass diffuser.

**Voltage** 220-240V

Socket 1xG9

## Light source and alternative bulbs cod. A11003C20

G9 1x48W HSGS

#### Energetic class D

#### Not included accessories Bulb

**IP**20

ADJUSTABLE SYSTEM

Track

Weight Net: 0.76 kg Gross: 0.83 kg

Specs

EHE

**Packaging** Volume: 0.005 m<sup>3</sup> Number of boxes: 1



Glass - Metal

Available diffuser colours
White

Available structure colours

#### In the same family



Fabbian s.r.l. | via Santa Brigida 50, 31023 Castelminio di Resana (TV) Italy | tel. +39 0423 4848 | fax +39 0423 484395 | www.fabbian.com | info@fabbian.com

Pictures, descriptions, dimensions and technical data have to be considered as purely indicative. While