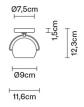

### Dimensions

Description Wall/ceiling lamp with polished chrome-plated structure. Adjustable polished white blown glass diffuser.

Voltage 220-240V

Socket 1xG9

Light source and alternative bulbs cod. A11003C20