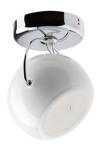

### Dimensions

Description Wall/ceiling lamp with polished chrome-plated structure. Adjustable polished white blown glass diffuser.

Voltage 220-240V

Socket 1xG9

Light source and alternative bulbs cod. A11003C20