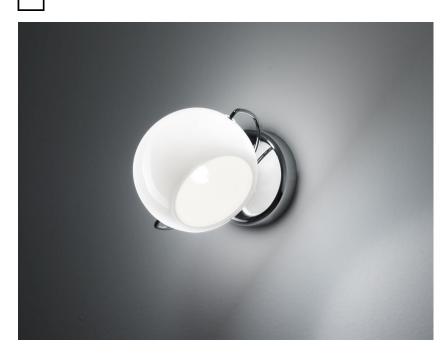

### **BELUGA WHITE** D57G2701

### Dimensions

Description Wall/ceiling lamp with polished chrome-plated structure. Adjustable polished white blown glass diffuser.

Voltage 220-240V

Socket 1xG9

Light source and alternative bulbs cod. A11003C20