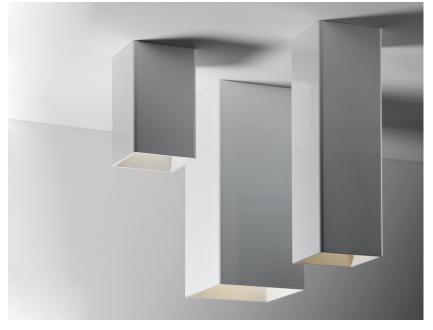

#### Description

Ceiling lamp with dust white painted aluminium structure. Available sizes and lighting sources enable wide versatility in illuminating commercial spaces.

Voltage

220-240V

Dimmable LED

TRIA