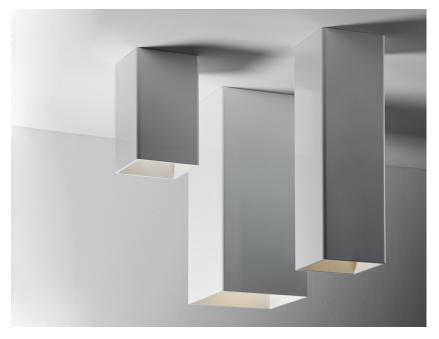

#### Description

Ceiling lamp with dust white painted aluminium structure. Available sizes and lighting sources enable wide versatility in illuminating commercial spaces.

Voltage

220-240V

Dimmable LED

TRIA