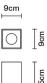

#### Specs

Weight

Net: 0.83 kg

Gross: 0.94 kg

**IP**20

In the same family

Wall

LED

Weight Net: 1.39 kg Gross: 1.65 kg **Packaging** 

Volume: 0.012 m<sup>3</sup> Number of boxes: 1

Specs

**IP**20

In the same family

Wall