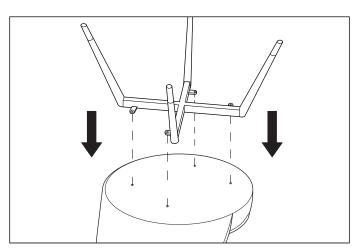

## Eichholtz B.V.

Delfweg 52 2211 VN Noordwijkerhout The Netherlands

- ★ www.eichholtz.com
- +31 (0)252 515 850

1. Align the frame of the legs with the screw holes on the base of the chair.

2. Fix the frame to the base using the allan screws combined with the metal rings. Secure the screws tightly before using the chair.