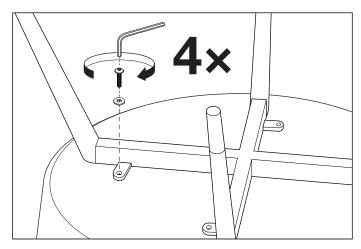

## Eichholtz B.V.

Delfweg 52 2211 VN Noordwijkerhout The Netherlands

- ★ www.eichholtz.com
- +31 (0)252 515 850

1. Align the frame of the legs with the screw holes on the base of the chair.

2. Fix the frame to the base using the allan screws combined with the metal rings. Secure the screws tightly before using the chair.