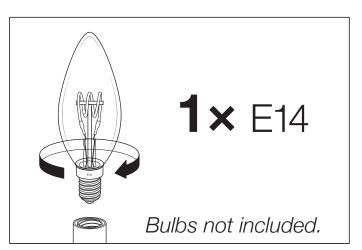

**6.** Carefully place the bulb in the fittings. Do NOT turn the bulb further than necessary, to prevent damage to the fitting.