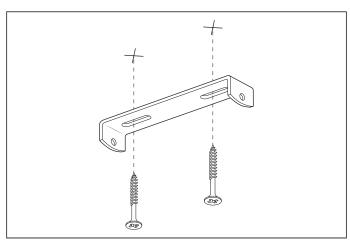

## Eichholtz B.V.

Delfweg 52 2211 VN Noordwijkerhout The Netherlands

- ★ www.eichholtz.com
- service@eichholtz.com
- +31 (0)252 515 850

 Fix the crossbar to the ceiling by using mounting plugs and screws suitable to your ceiling type.