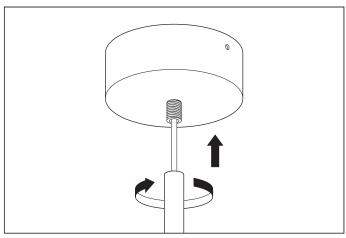

**4.** Connect the 3 wires according to their colours. Brown is the live wire, blue is the neutral wire, green/yellow is the earth wire.

**5.** Place the ceiling canopy over the crossbar and fix it securely with the screws on the sides.