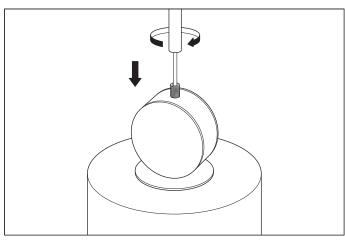

2. Determine the desired height of the lamp and connect either one, two or three of the pipes supplied. Thread the wire through the pipes.

**3.** Place or hold the lamp in an elevated position in such a way that the wires can freely reach the ceiling junction box.