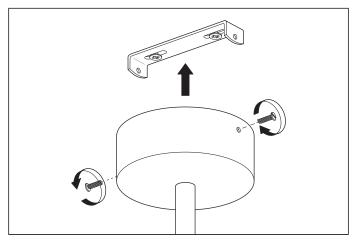

## Eichholtz B.V.

Delfweg 52 2211 VN Noordwijkerhout The Netherlands

- ★ www.eichholtz.com
- service@eichholtz.com
- +31 (0)252 515 850

 Fix the crossbar to the ceiling by using mounting plugs and screws suitable to your ceiling type.

**4.** Connect the 3 wires according to their colours. Brown is the live wire, blue is the neutral wire, green/yellow is the earth wire.

**5.** Place the ceiling canopy over the crossbar and fix it securely with the screws on the sides.