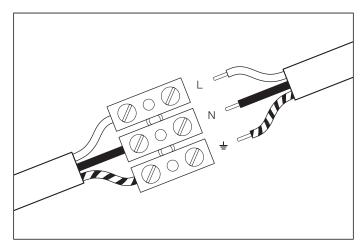

**4.** Connect the 3 wires according to their colours. Brown is the live wire, blue is the neutral wire, green/yellow is the earth wire.

**5.** Place the ceiling canopy over the crossbar and fix it securely with the screws on the sides.