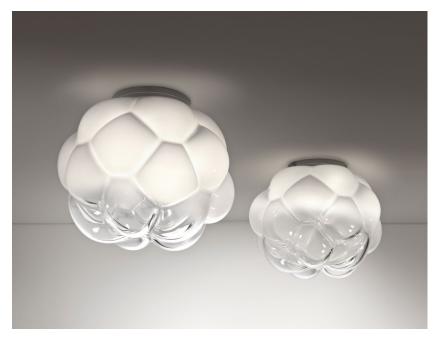

### Description

Ceiling lamp with shaded white blown glass diffuser with metal structures in die-cast

Voltage

220-240V

**Dimmable LED** 