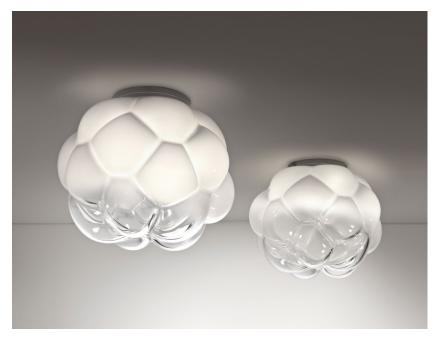

### Description

Ceiling lamp with shaded white blown glass diffuser with metal structures in die-cast

Voltage

220-240V

**Dimmable LED** 

### Light source and alternative bulbs

LED 1x17W-120° WHITE 3000K

Material

Glass - Metal

1850lm Cri >80

Available diffuser colours

Translucent white

Energetic class A++

### Light source and alternative bulbs

LED 1x8.7W-120° WHITE 3000K 800lm Cri >80

Material

Glass - Metal

Available diffuser colours

Translucent white

Energetic class A++

Available structure colours