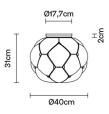

# : Fabbian

## **CLOUDY**

# F21E0271

Mathieu Lehanneur





#### **Dimensions**



### Description

Ceiling lamp with shaded white blown glass diffuser with metal structures in die-cast

Voltage

220-240V

**Dimmable LED** 

### Light source and alternative bulbs

LED 1x17W-120° WHITE 3000K

Material

Glass - Metal

1850lm Cri >80

Available diffuser colours

Translucent white

Energetic class A++





Available structure colours

White

## Included accessories

LED

In the same family



Pendant

Weight Net: 4.03 kg Gross: 5.13 kg **Packaging** 

Volume: 0.075 m<sup>3</sup> Number of boxes: 1

**Specs** 



**IP**40

# : Fabbian

## **CLOUDY**

# F21E0171

Mathieu Lehanneur









### Description

Ceiling lamp with shaded white blown glass diffuser with metal structures in die-cast

Voltage

220-240V

**Dimmable LED** 

### Light source and alternative bulbs

LED 1x