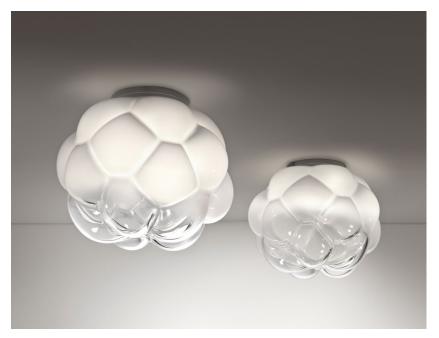

## **CLOUDY**

# F21E0371

Mathieu Lehanneur

### Description

Ceiling lamp with shaded white blown glass diffuser with metal structures in die-cast

Voltage 220-240V

Socket

# F21E0571

Mathieu Lehanneur