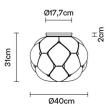

### Description

Ceiling lamp with shaded white blown glass diffuser with metal structures in die-cast

Voltage 220-240V

Socket