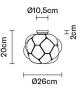

# F21E0571

Mathieu Lehanneur

### Description

Ceiling lamp with shaded white blown glass diffuser with metal structures in die-cast

Voltage 220-240V Socket