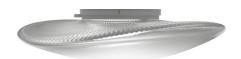

## Description

Wall/ceiling lamp with transparent blown glass diffuser, striped pattern on the top and sandblasted on the bottom. White painted metal structure.

Voltage

220-240V

Socket

1xR7s (78 mm)

## Available diffuser colours

Transparent

#### Available structure colours

White