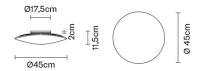

# :Fabbian

# **LOOP**

# F35G0300

Constance Guisset







#### **Dimensions**



## Description

Wall/ceiling lamp with transparent blown glass diffuser, striped pattern on the top and sandblasted on the bottom. White painted metal structure.

Voltage

220-240V

Socket

1xR7s (78 mm)

## Light source and alternative bulbs

cod. A11503C20

R7s (78 mm) 1x120W HDG

Energetic class C

. .

#### Not included accessories

Bulb

Weight

Net: 3.39 kg Gross: 4.32 kg **Packaging** 

Volume: 0.07 m<sup>3</sup> Number of boxes: 1

# Specs

EAC

**IP**40

Material

Glass - Metal

## Available diffuser colours

Transparent

#### Available structure colours

White

# In the same family



Pendant