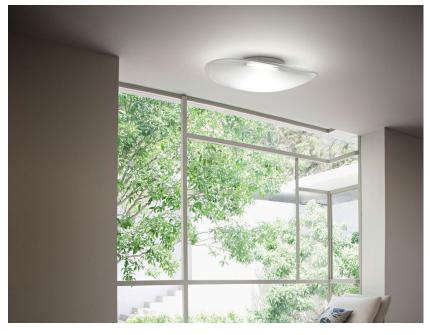

## Description

Wall/ceiling lamp with transparent blown glass diffuser, striped pattern on the top and sandblasted on the bottom. White painted metal structure.

Voltage

220-240V

Socket

1xR7s (78 mm)

## Available diffuser colours

Transparent

#### Available structure colours

White