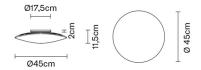

# :Fabbian

# **LOOP**

# F35G0100

Constance Guisset







#### **Dimensions**



### Description

Wall/ceiling lamp with transparent blown glass diffuser, striped pattern on the top and sandblasted on the bottom. White painted metal structure.

Voltage

220-240V

Dimmable LED

TRIA

### Light source and alternative bulbs

LED 1x17W-120° WHITE 3000K 1850lm Cri >80

Energetic class A++





## Included accessories

LED

Weight

Net: 3.71 kg Gross: 4.64 kg Packaging

Volume: 0.07 m<sup>3</sup> Number of boxes: 1

### Specs

EAC

**IP**40

Material

Glass - Metal

### Available diffuser colours

Transparent

#### Available structure colours

White

### In the same family



Pendant