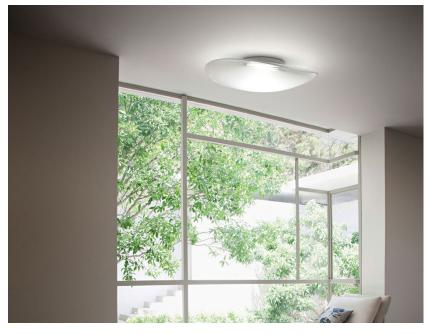

### Description

Wall/ceiling lamp with transparent blown glass diffuser, striped pattern on the top and sandblasted on the bottom. White painted metal structure.

Voltage

220-240V

Dimmable LED

TRIA