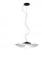

# **LOOP**

# F35G0100

Constance Guisset

### Description

Wall/ceiling lamp with transparent blown glass diffuser, striped pattern on the top and sandblasted on the bottom. White painted metal structure.

Voltage

220-240V

Dimmable LED

TRIA