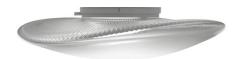

### Description

Wall/ceiling lamp with transparent blown glass diffuser, striped pattern on the top and sandblasted on the bottom. White painted metal structure.

Voltage

220-240V

Dimmable LED

TRIA