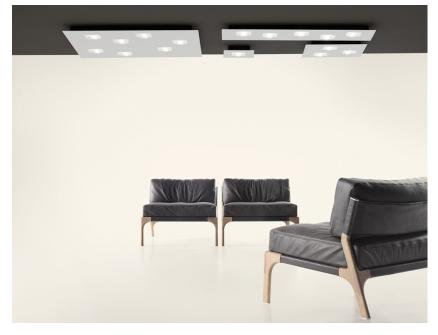

## F38G1101

Pellegrini+Mengato Design

#### Description

Wall/ceiling lamp with white painted aluminium structure.