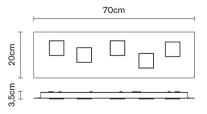

# : Fabbian

# **QUARTER**

## F38G1101

Pellegrini+Mengato Design





#### **Dimensions**



#### Description

Wall/ceiling lamp with white painted aluminium structure.

### Voltage

220-240V

#### **Dimmable LED**

#### Light source and alternative bulbs

LED 5x4.5W-120° WHITE 2700K 2000lm Cri >80

### Material

Aluminium - Polycarbonate

#### Available structure colours

White

Black

Satin-finish burnished

#### Energetic class A++





## Included accessories

LED

Net: 2.61 kg Gross: 3.32 kg

Volume: 0.038 m<sup>3</sup> Number of boxes: 1

# Weight

#### **Packaging**

### **Specs**

EAC

**IP**40

## In the same family