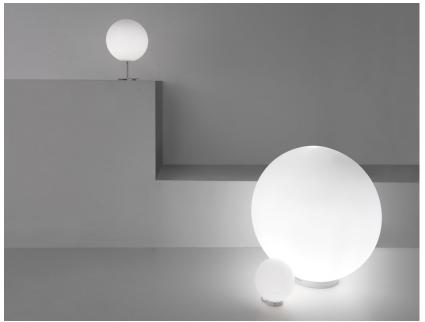

# F07B6301

A.Saggia & V.Sommella / D&G Studio

Description Table lamp with diffuser in satin-finish white blown glass. Supporting structure made of metal or polyester reinforced with glass fibre, painted white.

### **Dimensions**