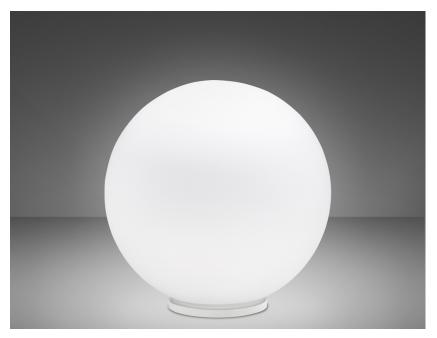

# LUMI

# F07B6301

A.Saggia & V.Sommella / D&G Studio

Description Table lamp with diffuser in satin-finish white blown glass. Supporting structure made of metal or polyester reinforced with glass fibre, painted white.