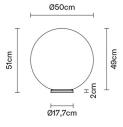

white blown glass. Supporting structure made of metal or polyester reinforced with glass fibre, painted white.

### Voltage

220-240V

### Light source and alternative bulbs

LED 1x17W-120° WHITE 3000K 1850lm Cri >80 Material

Glass - Metal

Available diffuser colours

White

### Energetic class A++





# Available structure colours

White

## Included accessories

LED

## In the same family







Ceiling

Weight Net: 2.64 kg Gross: 3.83 kg Packaging Volume: 0.106 m<sup>3</sup> Number of boxes: 1

Multiple pendant

Wall

Specs





**IP**40



# LUMI

# F07B6101

A.Saggia & V.Sommella / D&G Studio





Description Table lamp with diffuser in satin-finish white blown glass. Supporting structure made of metal or polyester reinforced with glass fibre, painted white.



### **Dimensions**



Voltage

220-240V

### Light source and alternative bulbs

LED 1x17W-120° WHITE 3000K 1850lm Cri >80

Energetic class A++





#### Included accessories LED

Weight Net: 0.53 kg Gross: 2.79 kg **Packaging** 

Volume: 0.266 m<sup>3</sup> Number of boxes: 1

**Specs** 

EAC



**IP**40

Material

Glass - Metal

Available diffuser colours

White

Available structure colours

White

In the same family







Ceiling