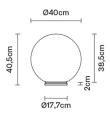

ure colours

White

## In the same family



Multiple pendant







Wall



# LUMI

# F07B5701

A.Saggia & V.Sommella / D&G Studio









### Description

Table lamp with diffuser in satin-finish white blown glass. Supporting structure made of metal or polyester reinforced with glass fibre, painted white.

Voltage

220-240V

Light source and alternative bulbs

LED 1x17W-120° WHITE 3000K 1850lm Cri >80

Material

Glass - Metal

Available diffuser colours

White

Energetic class A++





Available structure colours

White

Included accessories

LED

Weight

Net: 1.63 kg Gross: 2.82 kg **Packaging** 

Volume: 0.106 m<sup>3</sup> Number of boxes: 1

**Specs** 





**IP**40

In the same family



Multiple pendant





Ceiling



# LUMI

# F07B5901

A.Saggia & V.Sommella / D&G Studio









### Description

Table lamp with diffuser in satin-finish white blown glass. Supporting structure made of metal or polyester reinforced with glass fibre, painted white.

### Voltage

220-240V

### Light source and alternative bulbs

LED 1x17W-120° WHITE 3000K 1850lm Cri >80 Material

Glass - Metal

Available diffuser colours

White

### Energetic class A++





# Available structure colours

White

## Included accessories

LED

## In the same family







Ceiling

Weight Net: 2.64 kg Gross: 3.83 kg Packaging Volume: 0.106 m<sup>3</sup> Number of boxes: 1

Multiple pendant

Wall

Specs





**IP**40



# LUMI

# F07B6101

A.Saggia & V.Sommella / D&G Studio





Description Table lamp with diffuser in satin-finish white blown glass. Supporting structure made of metal or polyester reinforc