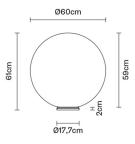

# LUMI

# F07B6301

A.Saggia & V.Sommella / D&G Studio





Description Table lamp with diffuser in satin-finish white blown glass. Supporting structure made of metal or polyester reinforced with glass fibre, painted white.



### **Dimensions**



# Voltage

220-240V

### Light source and alternative bulbs

LED 1x17W-120° WHITE 3000K 1850lm Cri >80

Energetic class A++





### Included accessories

LED

Weight

Net: 6.25 kg Gross: 9.06 kg

### **Packaging**

Volume: 0.405 m<sup>3</sup> Number of boxes: 1

### **Specs**





**IP**40

### Material

Glass - Metal

### Available diffuser colours

White

### Available structure colours

White

## In the same family



Multiple pendant







Wall



# LUMI

# F07B5701

A.Saggia & V.Sommella / D&G Studio









### Description

Table lamp with diffuser in satin-finish white blown glass. Supporting structure made of metal or polyester reinforced with glass fibre, painted white.

Voltage

220-240V

Light source and alternative bulbs

LED 1x17W-120° WHITE 3000K 1850lm Cri >80

Material