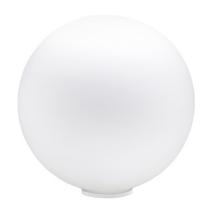

# F07B6301

A.Saggia & V.Sommella / D&G Studio

Description Table lamp with diffuser in satin-finish white blown glass. Supporting structure made of metal or polyester reinforced with glass fibre, painted white.

### **Dimensions**