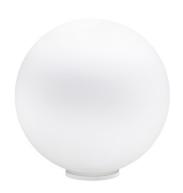

# LUMI

# F07B5701

A.Saggia & V.Sommella / D&G Studio

### Description

Table lamp with diffuser in satin-finish white blown glass. Supporting structure made of metal or polyester reinforced with glass fibre, painted white.

Voltage

220-240V

Light source and alternative bulbs