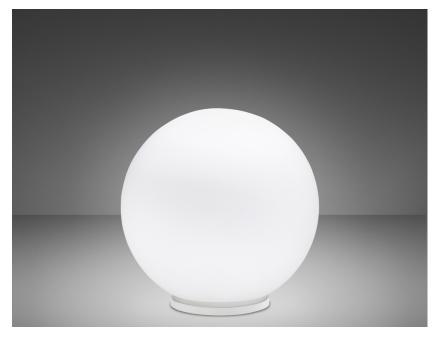

# LUMI

# F07B6301

A.Saggia & V.Sommella / D&G Studio

Description Table lamp with diffuser in satin-finish white blown glass. Supporting structure made of metal or polyester reinforced with glass fibre, painted white.