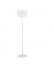

# LUMI

# F07B6301

A.Saggia & V.Sommella / D&G Studio

Description Table lamp with diffuser in satin-finish white blown glass. Supporting structure made of metal or polyester reinforced with glass fibre, painted white.

### **Dimensions**