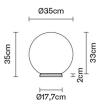

# LUMI

# F07B6301

A.Saggia & V.Sommella / D&G Studio





Description Table lamp with diffuser in satin-finish white blown glass. Supporting structure made of metal or polyester reinforced with glass fibre, painted white.



### **Dimensions**



# Voltage

220-240V

### Light source and alternative bulbs

LED 1x17W-120° WHITE 3000K 1850lm Cri >80

Energetic class A++





### Included accessories

LED

Weight

Net: 6.25 kg Gross: 9.06 kg

### **Packaging**

Volume: 0.405 m<sup>3</sup> Number of boxes: 1

### **Specs**





**IP**40

### Material

Glass - Metal

### Available diffuser colours

White

### Available structure colours

White

## In the same family



Multiple pendant







Wall



# LUMI

# F07B5701

A.Saggia & V.Sommella / D&G Studio









### Description

Table lamp with diffuser in satin-finish white blown glass. Supporting structure made of metal or polyester reinforced with glass fibre, painted white.

Voltage

220-240V

Light source and alternative bulbs

LED 1x17W-120° WHITE 3000K 1850lm Cri >80

Material

Glass - Metal

Available diffuser colours

White

Energetic class A++





Available structure colours

White

Included accessories

LED

Weight

Net: 1.63 kg Gross: 2.82 kg **Packaging** 

Volume: 0.106 m<sup>3</sup> Number of boxes: 1

**Specs** 





**IP**40

In the same family



Multiple pendant





Ceiling



# LUMI

# F07B5901

A.Saggia & V.Sommella / D&G Studio









### Description

Table lamp with diffuser in satin-finish white blown glass. Supporting structure made of metal or polyester reinforced w