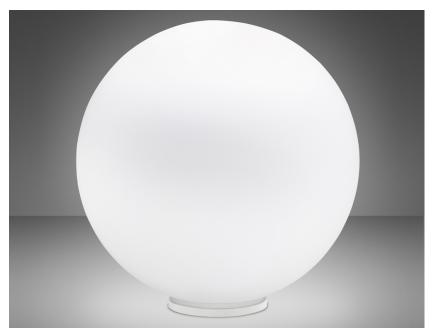

# LUMI

# F07B6301

A.Saggia & V.Sommella / D&G Studio

Description Table lamp with diffuser in satin-finish white blown glass. Supporting structure made of metal or polyester reinforced with glass fibre, painted white.