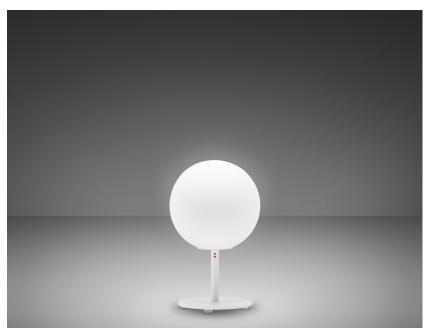

#### Description

Table lamp with diffuser in satin-finish white blown glass. Supporting structure made of metal or polyester reinforced with glass fibre, painted white.

Voltage 220-240V Socket

1xG9