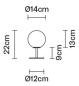

# :Fabbian

## LUMI

# F07B2701

A.Saggia & V.Sommella / D&G Studio







#### **Dimensions**



#### Description

Table lamp with diffuser in satin-finish white blown glass. Supporting structure made of metal or polyester reinforced with glass fibre, painted white.

Voltage 220-240V Socket

1xG9

#### Light source and alternative bulbs

cod. A11001C20

G9 1x20W HSGS

Energetic class D

#### Not included accessories

Bulb

Weight Net: 0.91 kg Gross: 1.17 kg **Packaging** 

Volume: 0.012 m<sup>3</sup> Number of boxes: 1

### Specs



**IP**40

#### Material

Glass - Metal

#### Available diffuser colours

White

#### Available structure colours

White

#### In the same family



Multiple pendant





Vall





Wall/ceiling