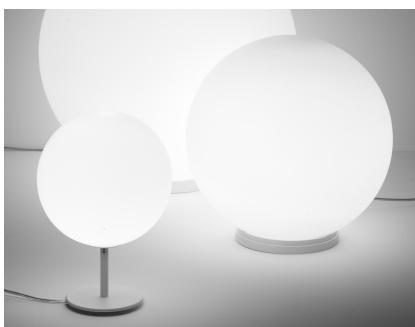

Multiple pendant Floor

Wall

Ceiling

**Description** Table lamp with diffuser in satin-finish white blown glass. Supporting structure made of metal or polyester reinforced with glass fibre, painted white.