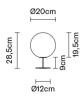

## Dimensions

Material

Glass - Metal

White

White

In the same family

Available diffuser colours

Available structure colours