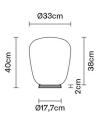

# :Fabbian

# LUMI

# F07B4101

A.Saggia & V.Sommella / D&G Studio









#### Description

Table lamp with diffuser in satin-finish white blown glass. Supporting structure made of metal or polyester reinforced with glass fibre, painted white.

#### Voltage

220-240V

#### Light source and alternative bulbs

LED 1x17W-120° WHITE 3000K 1850lm Cri >80 Material

Glass - Metal

#### Available diffuser colours

White

#### Energetic class A++





# Available structure colours

White

## Included accessories

LED

## In the same family



# Weight

Net: 2.71 kg Gross: 4.07 kg

#### **Packaging**

Volume: 0.133 m<sup>3</sup> Number of boxes: 1

### Specs





**IP**40

Wall/ceiling