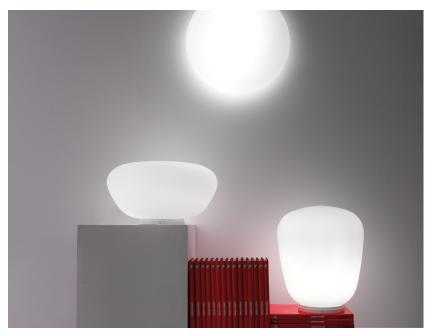

#### Description

Table lamp with diffuser in satin-finish white blown glass. Supporting structure made of metal or polyester reinforced with glass fibre, painted white.

#### Available diffuser colours

White

# Available structure colours

White