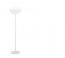

## F07B2101

A.Saggia & V.Sommella / D&G Studio

**Description**Table lamp with diffuser in satin-finish white blown glass. Supporting structure made of metal or polyester reinforced with glass fibre, painted white.