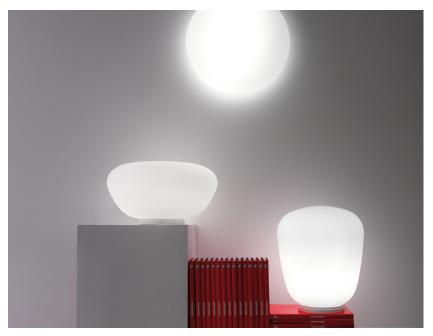

## F07B2101

A.Saggia & V.Sommella / D&G Studio

**Description**Table lamp with diffuser in satin-finish white blown glass. Supporting structure made of metal or polyester reinforced with glass fibre, painted white.