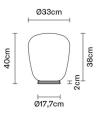

## **Dimensions**

 Voltage
 Socket

 220-240V
 1xE27

Light source and alternative bulbs

cod. A10208C12

cod. A10218C10

E27 1x150W

E27 1x30W