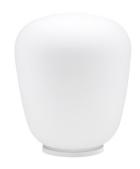

## F07B2101

A.Saggia & V.Sommella / D&G Studio

**Description**Table lamp with diffuser in satin-finish white blown glass. Supporting structure made of metal or polyester reinforced with glass fibre, painted white.