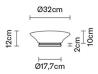

# :Fabbian

# LUMI

# F07B1301

A.Saggia & V.Sommella / D&G Studio







#### **Dimensions**

Material

Glass - Metal

White

White

Wall/ceiling

Available diffuser colours

Available structure colours



#### Description

Table lamp with diffuser in satin-finish white blown glass. Supporting structure made of metal or polyester reinforced with glass fibre, painted white.

Voltage Socket
220-240V 1xE27

Light source and alternative bulbs
cod. A10207C12 cod. A10212C10

E27 1x100W E27 1x15W HSGST FBG

Energetic class D Energetic class A

Not included accessories

 Weight
 Packaging

 Net: 3.3 kg
 Volume: 0.035 m³

 Gross: 3.95 kg
 Number of boxes: 1

Specs

EHI 🗆 IP40

In the same family

Pendant Multiple pendant Floor Wall Ceiling

# :Fabbian

# LUMI

# F07B1501

A.Saggia & V.Sommella / D&G Studio







#### **Dimensions**



#### Description

Table lamp with diffuser in satin-finish white blown glass. Supporting structure made of metal or polyester reinforced with glass fibre, painted wh