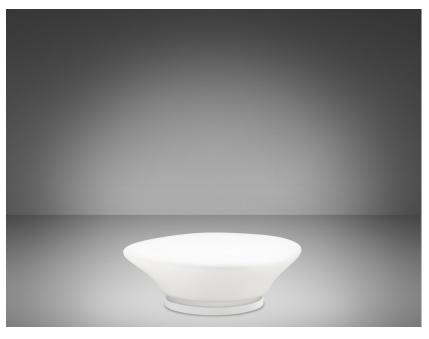

#### Description

Table lamp with diffuser in satin-finish white blown glass. Supporting structure made of metal or polyester reinforced with glass fibre, painted white.

Voltage Socket
220-240V 1xE27

Light source and alternative bulbs
cod. A10207C12 cod. A10212C10

E27 1x100W E27 1x15W HSGST FBG

Energetic class D Energetic class A

Not included accessories

 Weight
 Packaging

 Net: 3.3 kg
 Volume: 0.035 m³

 Gross: 3.95 kg
 Number of boxes: 1

Specs

EHI 🗆 IP40