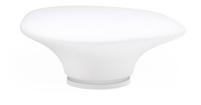

#### Description

Table lamp with diffuser in satin-finish white blown glass. Supporting structure made of metal or polyester reinforced with glass fibre, painted white.

Socket Voltage 220-240V

#### Material

Glass - Metal

#### Available diffuser colours

White

## Available structure colours

White