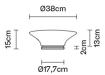

#### **Dimensions**

Material

Glass - Metal

White

White

Wall/ceiling

Available diffuser colours

Available structure colours