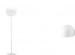

#### **Dimensions**

Material

Glass - Metal

White

White

Wall/ceiling

Available diffuser colours

Available structure colours

#### Description

Table lamp with diffuser in satin-finish white blown glass. Supporting structure made of metal or polyester reinforced with glass fibre, painted white.

Voltage Socket
220-240V 1xE27

Light source and alternative bulbs
cod. A10207C12 cod. A10212C10