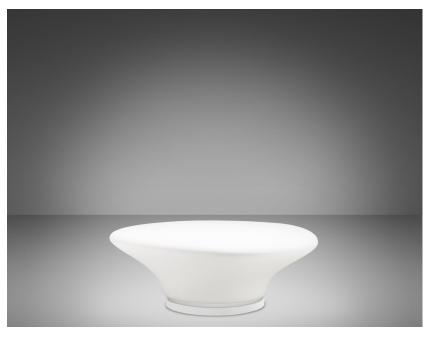

#### Description

Table lamp with diffuser in satin-finish white blown glass. Supporting structure made of metal or polyester reinforced with glass fibre, painted white.

Voltage Socket
220-240V 1xE27

Light source and alternative bulbs
cod. A10207C12 cod. A10212C10