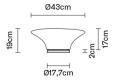

#### **Dimensions**

Material

Glass - Metal

White

White

Wall/ceiling

Available diffuser colours

Available structure colours