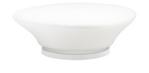

#### Description

Table lamp with diffuser in satin-finish white blown glass. Supporting structure made of metal or polyester reinforced with glass fibre, painted white.

 Voltage
 Socket

 220-240V
 1xE27

#### Light source and alternative bulbs

cod. A10207C12

cod. A10212C10

E27 1x100W

E27 1x15W

HSGST

FBG

Energetic class D