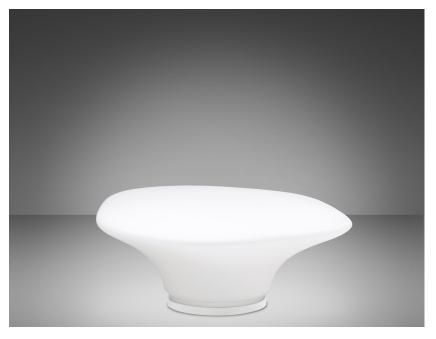

#### Description

Table lamp with diffuser in satin-finish white blown glass. Supporting structure made of metal or polyester reinforced with glass fibre, painted white.

Socket Voltage 220-240V

#### Material

Glass - Metal

#### Available diffuser colours

White

## Available structure colours

White