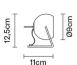

#### Description

Table lamp with polished chrome-plated structure. Adjustable polished white blown glass

Voltage

220-240V

Socket

1xG9