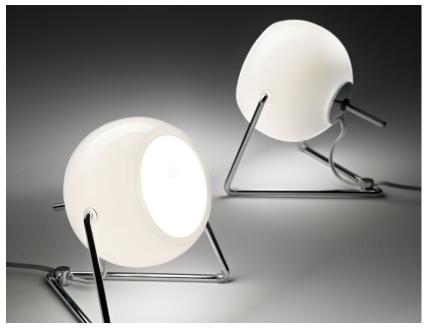

# **BELUGA WHITE**

# D57B0701

Marc Sadler

#### Description

Table lamp with polished chrome-plated structure. Adjustable polished white blown glass

Voltage

220-240V

Socket

1xG9