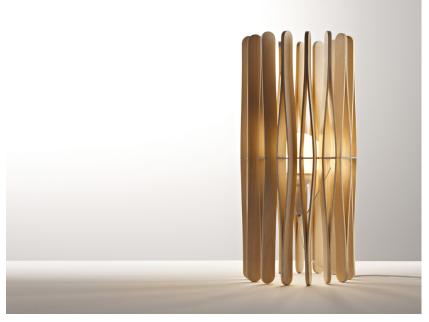

# Description

For this table lamp the light is discreetly diffused from a frame decorated with laths of Ayous

## Material

Wood - Metal

### Available diffuser colours

Light wood colour