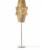

# **STICK**

# F23B0169

Matali Crasset

# Description

For this table lamp the light is discreetly diffused from a frame decorated with laths of Ayous