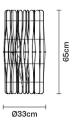

# :Fabbian

# **STICK**

# F23B0169

Matali Crasset





# Description

For this table lamp the light is discreetly diffused from a frame decorated with laths of Ayous



#### **Dimensions**



Voltage

220-240V

Socket

1xE27

### Light source and alternative bulbs

cod. A10229C01

E27 1x23W FBC

Energetic class A



#### Included accessories

Bulb

Weight

Net: 2.17 kg Gross: 2.17 kg

## Packaging

Volume: 0.089 m<sup>3</sup> Number of boxes: 1

## **Specs**





**IP**20

## Material

Wood - Metal

### Available diffuser colours

Light wood colour

#### Available structure colours

Anodized

# In the same family





Pendant



Floor



Floor



Pendant



Pendant

or Wall