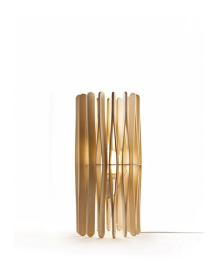

# Description

For this table lamp the light is discreetly diffused from a frame decorated with laths of Ayous

## Material

Wood - Metal

### Available diffuser colours

Light wood colour