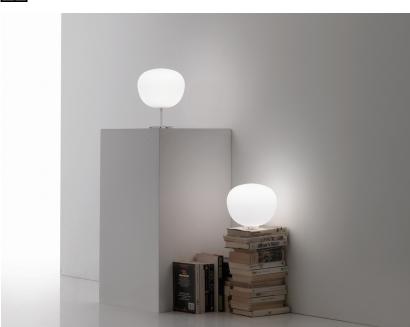

### Description

Table lamp with diffuser in satin-finish white blown glass. Supporting structure made of metal or polyester reinforced with glass fibre, painted white.

**Voltage** 220-240V

Socket 1xG9

Light source and alternative bulbs cod. A11003C20

#### In the same family

Fabbian s.r.l. | via Santa Brigida 50, 31023 Castelminio di Resana (TV) Italy | tel. +39 0423 4848 | fax +39 0423 484395 | www.fabbian.com | info@fabbian.com Pictures, descriptions, dimensions and technical data have to be considered as purely indicative. While maintaining the basic characteristics of the product, the manufacturer reserves the right to make modifications at any time with the sole aim of impro