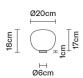

### Dimensions

Material

Glass - Grivory®

Available diffuser colours
White

Available structure colours
White