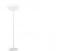

#### Description

Table lamp with diffuser in satin-finish white blown glass. Supporting structure made of metal or polyester reinforced with glass fibre, painted white.

Voltage 220-240V

Socket

1xG9

#### Light source and alternative bulbs

cod. A11001C20

G9 1x20W

**HSGS** 

Energetic class D