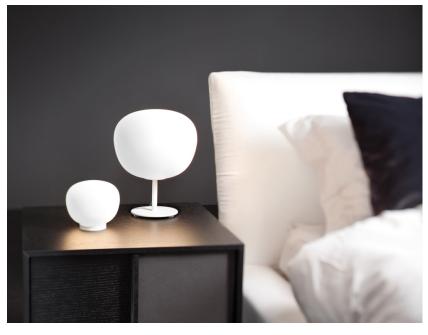

#### Description

Table lamp with diffuser in satin-finish white blown glass. Supporting structure made of metal or polyester reinforced with glass fibre, painted white.

Voltage 220-240V

Socket

1xG9