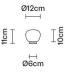

# : Fabbian

### LUMI

## F07B0101

A.Saggia & V.Sommella / D&G Studio





#### **Dimensions**



#### Description

Table lamp with diffuser in satin-finish white blown glass. Supporting structure made of metal or polyester reinforced with glass fibre, painted white.

Voltage 220-240V

Socket

1xG9

#### Light source and alternative bulbs

cod. A11001C20

G9 1x20W

**HSGS** 

Energetic class D

#### Not included accessories

Bulb

Weight Net: 0.46 kg Gross: 0.53 kg

**Packaging** 

Volume: 0.005 m<sup>3</sup> Number of boxes: 1

**Specs** 

EAC

**IP**40

Material

Glass - Grivory®

#### Available diffuser colours

White

#### Available structure colours

White

#### In the same family



Multiple pendant









Wall/ceiling