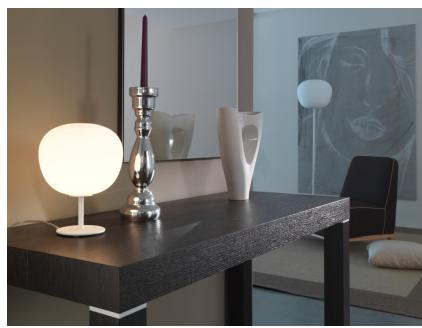

Multiple pendant Floor

Wall

Ceiling

**Description** Table lamp with diffuser in satin-finish white blown glass. Supporting structure made of metal or polyester reinforced with glass fibre, painted white.