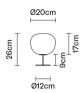

## Dimensions

Material

Glass - Metal

White

White

In the same family

Available diffuser colours

Available structure colours