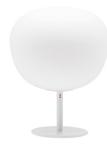

Multiple pendant Floor

Wall

Ceiling

**Description** Table lamp with diffuser in satin-finish white blown glass. Supporting structure made of metal or polyester reinforced with glass fibre, painted white.