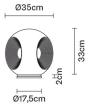

#### **Dimensions**

Material Glass - Metal

Transparent

| Voltage<br>220-240V                               | Socket<br>1xE27 |
|---------------------------------------------------|-----------------|
| Light source and alternative bulbs cod. A10229C01 |                 |
| E27 1x23W<br>FBC                                  |                 |
| Energetic class A                                 |                 |
|                                                   |                 |