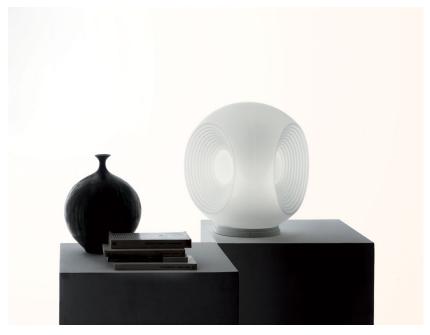

## F34B0101

Matali Crasset

### Description

Table lamp with satin white blown glass diffuser. White painted metal structure.