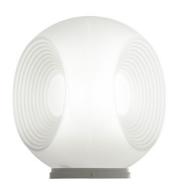

## F34B0101

Matali Crasset

### Description

Table lamp with satin white blown glass diffuser. White painted metal structure.