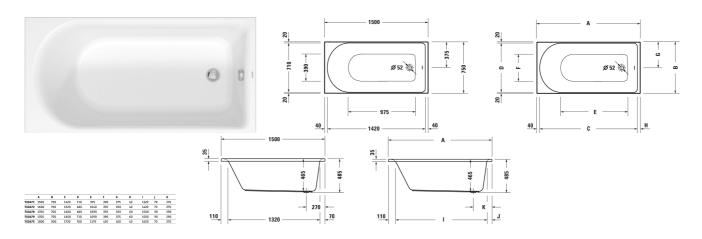

## **D-Neo Bathtub** # 700471000000000

|< 1500 mm >|

All drawings contain the necessary measurements which are subject to standard tolerances. They are stated in mm and are non-binding. Exact measurements, in particular for customised installation scenarios, can only be taken from the finished piece.