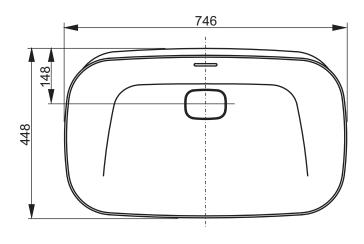

| Designatio              | n                                                        |       |                                               |
|-------------------------|----------------------------------------------------------|-------|-----------------------------------------------|
| NEC<br>Vesse<br>overflo | PREST SER<br>I 750 mm, with<br>ow and chrome<br>LW3717HY | TOT   |                                               |
| cover                   | LVV3/1/ПТ                                                |       |                                               |
| Altered                 |                                                          | Scale | This drawing including the respective data ma |

| Altered | Scale  | 1:10       |
|---------|--------|------------|
|         | Signed | T.G.       |
|         | Date   | 21/01/2015 |

This drawing including the respective data may neither be duplicated nor modified nor altered without the consent of TOTO Europe GmbH. The usage of the data/technical drawings takes place at user's own risk and under exclusion of any liability of TOTO Europe GmbH and/or of the companies of the TOTO-Group. The indicated dimensions are not binding; products are subject to change. Measurements shown may be subject to small variations or are indicative.