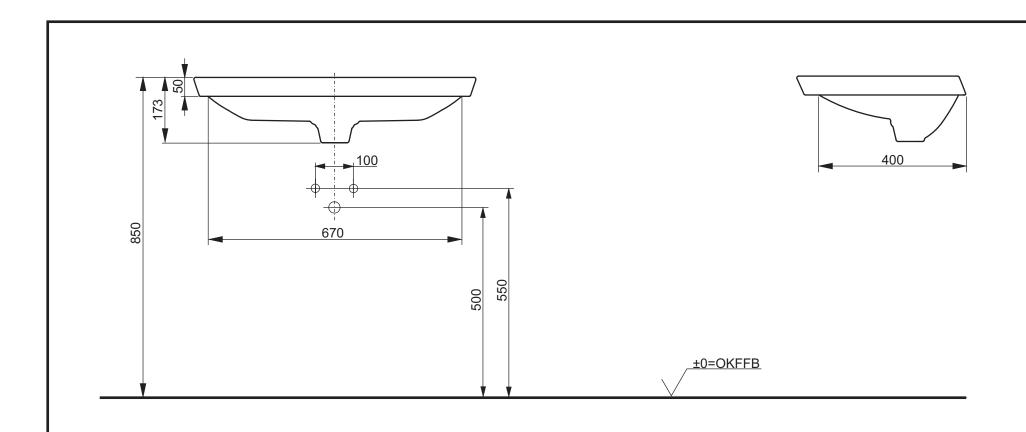

| Designatio              | n                                                        |       |                                               |
|-------------------------|----------------------------------------------------------|-------|-----------------------------------------------|
| NEC<br>Vesse<br>overflo | PREST SER<br>I 750 mm, with<br>ow and chrome<br>LW3717HY | TOT   |                                               |
| cover                   | LVV3/1/ПТ                                                |       |                                               |
| Altered                 |                                                          | Scale | This drawing including the respective data ma |

| Altered | Scale  | 1:10       |
|---------|--------|------------|
|         | Signed | T.G.       |
|         | Date   | 21/01/2015 |

This drawing including the respective data may neither be duplicated nor modified nor altered without the consent of TOTO Europe GmbH. The usage of the data/technical drawings takes place at user's own risk and under exclusion of any liability of TOTO Europe GmbH and/or of the companies of the TOTO-Group. The indicated dimensions are not binding; products are subject to change. Measurements shown may be subject to small variations or are indicative.