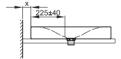

## **Recommended Taps**

For optimal water fall you should use spouts with vertical outlet and aerator. We recommend to use a flow restrictor or to reduce the water pressure

spout projection: distance to wall x mm + ca. 225 mm from outer edge