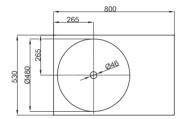

## **BETTE**BOWL COUNTER TOP WASHBASIN

Counter top washbasin right angled,  $800 \times 530 \times 80$  mm, enamelled, without a taphole or an overflow, incl. fastening material

article no. A010

dimension 80 x 53 x 8 cm