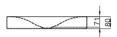

## **BETTE**BOWL COUNTER TOP WASHBASIN

Counter top washbasin right angled,  $800 \times 530 \times 80$  mm, enamelled, without a taphole or an overflow, incl. fastening material

article no. A010

dimension 80 x 53 x 8 cm