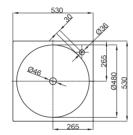

## **BETTE**BOWL COUNTER TOP WASHBASIN

Counter top washbasin square,  $530 \times 530 \times 80$  mm, enamelled, with a taphole, without an overflow, incl. fastening material

article no. A012 HLW1 dimension 53 x 53 x 8 cm