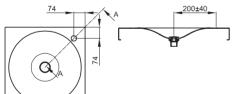

## **Recommended Taps**

For optimal water fall you should use spouts with vertical outlet and aerator. We recommend to use a flow restrictor or to reduce the water pressure.

spout projection: ca. 200 mm from centre of taphole