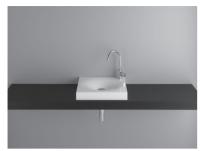

## **BETTE**BOWL COUNTER TOP WASHBASIN

Counter top washbasin square,  $530 \times 530 \times 80$  mm, enamelled, with a taphole, without an overflow, incl. fastening material

article no. A012 HLW1 dimension 53 x 53 x 8 cm