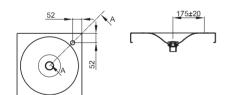

## **Recommended Taps**

For optimal water fall you should use spouts with vertical outlet and aerator. We recommend to use a flow restrictor or to reduce the water pressure

spout projection: ca. 175 mm from centre of taphole