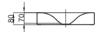

## **BETTE**BOWL COUNTER TOP WASHBASIN

Counter top washbasin square, 380 x 380 x 80 mm, enamelled, with a taphole, without an overflow, incl. fastening material

article no. A013 HLW1 dimension 38 x 38 x 8 cm