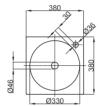

## **BETTE**BOWL COUNTER TOP WASHBASIN

Counter top washbasin square, 380 x 380 x 80 mm, enamelled, with a taphole, without an overflow, incl. fastening material

article no. A013 HLW1 dimension 38 x 38 x 8 cm