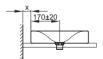

# **Recommended Taps**

For optimal water fall you should use spouts with vertical outlet and aerator. We recommend to use a flow restrictor or to reduce the water pressure

spout projection: distance to wall x mm + ca. 170 mm from outer edge