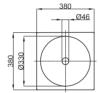

# **BETTE**BOWL COUNTER TOP WASHBASIN

Counter top washbasin square,  $380 \times 380 \times 80$  mm, enamelled, without a taphole or an overflow, incl. fastening material

article no. A013

dimension 38 x 38 x 8 cm