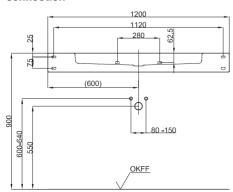

## **Technical Data Sheet**



Design: schmiddem design

## **BETTE**AQUA WALL MOUNTED WASHBASIN

Wall mounted washbasin right angled,  $1200 \times 435 \times 125$  mm, enamelled, without a taphole or an overflow, incl. fastening material

article no. A069

dimension 120 x 43,5 x 12,5 cm

Colours can be delivered in white, colour range **BETTE**FLOOR and other sanitary colours

Extras available with the easy-to-clean surface **BETTE**GLAZE® PLUS





## **Recommended Taps**

For optimal water fall you should use spouts with vertical outlet and aerator.



spout projection: ca. 163 mm from wall

## Dimensions for installation and connection