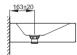

## **Recommended Taps**

For optimal water fall you should use spouts with vertical outlet and aerator.

spout projection: ca. 163 mm from wall

## Dimensions for installation and connection