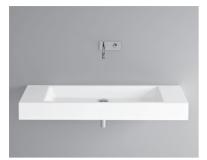

## **BETTE**AQUA WALL MOUNTED WASHBASIN

Wall mounted washbasin right angled,  $1200 \times 435 \times 125$  mm, enamelled, without a taphole or an overflow, incl. fastening material

article no. A069

dimension 120 x 43,5 x 12,5 cm

Colours can be delivered in white, colour range **BETTE**FLOOR and other sanitary colours

Extras available with the easy-to-clean surface **BETTE**GLAZE® PLUS