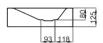

## **Technical Data Sheet**



Design: schmiddem design

## **BETTE**AQUA WALL MOUNTED WASHBASIN

Wall mounted washbasin right angled,  $1200 \times 435 \times 125$  mm, enamelled, without a taphole or an overflow, incl. fastening material

article no. A069

dimension 120 x 43,5 x 12,5 cm

Colours can be delivered in white, colour range **BETTE**FLOOR and other sanitary colours

Extras available with the easy-to-clean surface **BETTE**GLAZE® PLUS





## **Recommended Taps**

For optimal water fall you should use spouts with vertical outlet and aerator.



spout projection: ca. 163 mm from wall

## Dimensions for installation and connection