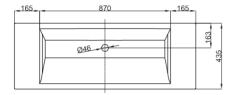

## **Technical Data Sheet**



Design: schmiddem design

## **BETTE**AQUA WALL MOUNTED WASHBASIN

Wall mounted washbasin right angled,  $1200 \times 435 \times 125$  mm, enamelled, without a taphole or an overflow, incl. fastening material

article no. A069

dimension 120 x 43,5 x 12,5 cm

Colours can be delivered in white, colour range **BETTE**FLOOR and other sanitary colours

Extras available with the easy-to-clean surface **BETTE**GLAZE® PLUS





## **Recommended Taps**

For optimal water fall you should use spouts with vertical outlet and aerator.



spout projection: ca. 163 mm from wall

## Dimensions for installation and connection