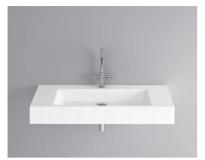

## **BETTE**AQUA WALL MOUNTED WASHBASIN

Wall mounted washbasin right angled,  $1000 \times 495 \times 125$  mm, enamelled, with a taphole, without an overflow, incl. fastening material

article no. A062 HLW1

dimension 100 x 49,5 x 12,5 cm

Colours can be delivered in white, colour range **BETTE**FLOOR and other sanitary colours

Extras available with the easy-to-clean surface **BETTE**GLAZE® PLUS