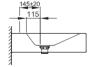

## **Recommended Taps**

For optimal water fall you should use spouts with vertical outlet and aerator.

spout projection: ca. 145 mm from centre of taphole