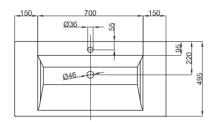

## **BETTE**AQUA WALL MOUNTED WASHBASIN

Wall mounted washbasin right angled,  $1000 \times 495 \times 125$  mm, enamelled, with a taphole, without an overflow, incl. fastening material

article no. A062 HLW1

## Dimensions for installation and connection

Subject to alteration and production tolerance.