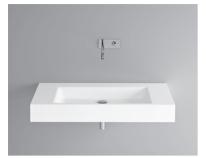

## **BETTE**AQUA WALL MOUNTED WASHBASIN

Wall mounted washbasin right angled,  $1000 \times 495 \times 125$  mm, enamelled, without a taphole or an overflow, incl. fastening material

article no. A062

dimension 100 x 49,5 x 12,5 cm