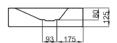

## **Technical Data Sheet**



Design: schmiddem design

## **BETTE**AQUA WALL MOUNTED WASHBASIN

Wall mounted washbasin right angled,  $1000 \times 495 \times 125$  mm, enamelled, without a taphole or an overflow, incl. fastening material

article no. A062

dimension 100 x 49,5 x 12,5 cm

Colours can be delivered in white, colour range **BETTE**FLOOR and other sanitary colours

Extras available with the easy-to-clean surface **BETTE**GLAZE® PLUS





## **Recommended Taps**

For optimal water fall you should use spouts with vertical outlet and aerator.



spout projection: ca. 200 mm from wall

## Dimensions for installation and connection