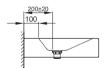

## **Recommended Taps**

For optimal water fall you should use spouts with vertical outlet and aerator.

spout projection: ca. 200 mm from wall

## Dimensions for installation and connection