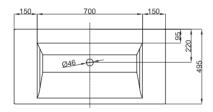

## **BETTE**AQUA WALL MOUNTED WASHBASIN

Wall mounted washbasin right angled,  $1000 \times 495 \times 125$  mm, enamelled, without a taphole or an overflow, incl. fastening material

article no. A062

dimension 100 x 49,5 x 12,5 cm

## Dimensions for installation and connection