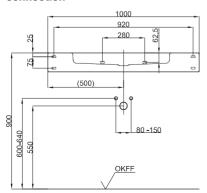

## **BETTE**AQUA WALL MOUNTED WASHBASIN

Wall mounted washbasin right angled,  $1000 \times 495 \times 125$  mm, enamelled, without a taphole or an overflow, incl. fastening material

article no. A062

dimension 100 x 49,5 x 12,5 cm

## Dimensions for installation and connection