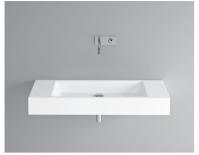

## **BETTE**AQUA WALL MOUNTED WASHBASIN

Wall mounted washbasin right angled,  $1000 \times 435 \times 125$  mm, enamelled, without a taphole or an overflow, incl. fastening material

article no. A063

dimension 100 x 43,5 x 12,5 cm

Colours can be delivered in white, colour range **BETTE**FLOOR and other sanitary colours

Extras available with the easy-to-clean surface **BETTE**GLAZE® PLUS