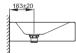

## **Recommended Taps**

For optimal water fall you should use spouts with vertical outlet and aerator.

spout projection: ca. 163 mm from wall

## Dimensions for installation and connection

Subject to alteration and production tolerance.