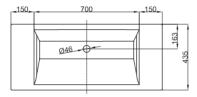

## **BETTE**AQUA WALL MOUNTED WASHBASIN

Wall mounted washbasin right angled,  $1000 \times 435 \times 125$  mm, enamelled, without a taphole or an overflow, incl. fastening material

article no. A063

dimension 100 x 43,5 x 12,5 cm

## Dimensions for installation and connection

Subject to alteration and production tolerance.