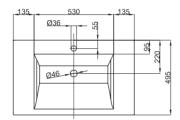

# **BETTE**AQUA WALL MOUNTED WASHBASIN

Wall mounted washbasin right angled,  $800 \times 495 \times 125$  mm, enamelled, with a taphole, without an overflow, incl. fastening material

article no. A054 HLW1

dimension 80 x 49,5 x 12,5 cm

Colours can be delivered in white, colour range **BETTE**FLOOR and other sanitary colours

Extras available with the easy-to-clean surface **BETTE**GLAZE® PLUS