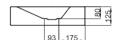

# **Recommended Taps**

For optimal water fall you should use spouts with vertical outlet and aerator.

spout projection: ca. 145 mm from centre of taphole