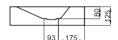

## **Recommended Taps**

For optimal water fall you should use spouts with vertical outlet and aerator.

spout projection: ca. 145 mm from centre of taphole

## Dimensions for installation and connection