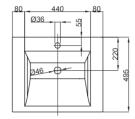

## **BETTE**AQUA WALL MOUNTED WASHBASIN

Wall mounted washbasin right angled,  $600 \times 495 \times 125$  mm, enamelled, with a taphole, without an overflow, incl. fastening material

article no. A056 HLW1

dimension 60 x 49,5 x 12,5 cm

Colours can be delivered in white, colour range **BETTE**FLOOR and other sanitary colours

Extras available with the easy-to-clean surface **BETTE**GLAZE® PLUS

## Dimensions for installation and connection