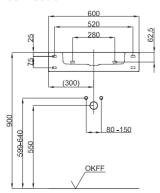

## **BETTE**AQUA WALL MOUNTED WASHBASIN

Wall mounted washbasin right angled,  $600 \times 495 \times 125$  mm, enamelled, with a taphole, without an overflow, incl. fastening material

article no. A056 HLW1

dimension 60 x 49,5 x 12,5 cm

Colours can be delivered in white, colour range **BETTE**FLOOR and other sanitary colours

Extras available with the easy-to-clean surface **BETTE**GLAZE® PLUS

## Dimensions for installation and connection