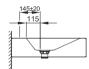

## **Recommended Taps**

For optimal water fall you should use spouts with vertical outlet and aerator.

spout projection: ca. 145 mm from centre of taphole

## Dimensions for installation and connection