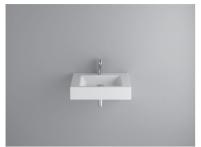

## **BETTE**AQUA WALL MOUNTED WASHBASIN

Wall mounted washbasin right angled,  $600 \times 495 \times 125$  mm, enamelled, with a taphole, without an overflow, incl. fastening material

article no. A056 HLW1

dimension 60 x 49,5 x 12,5 cm

Colours can be delivered in white, colour range **BETTE**FLOOR and other sanitary colours

Extras available with the easy-to-clean surface **BETTE**GLAZE® PLUS