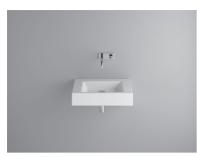

## BETTEAQUA WALL MOUNTED WASHBASIN

Wall mounted washbasin right angled,  $600 \times 495 \times 125$  mm, enamelled, without a taphole or an overflow, incl. fastening material

Design: schmiddem design

article no.

dimension

Colours

Extras

A056 60 x 49,5 x 12,5 cm can be delivered in white, colour range **BETTE**FLOOR and other sanitary colours available with the easy-to-clean surface **BETTE**GLAZE® PLUS