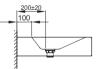

## **Recommended Taps**

For optimal water fall you should use spouts with vertical outlet and aerator.

spout projection: ca. 200 mm from wall

Dimensions for installation and connection

Subject to alteration and production tolerance.