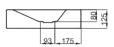

## BETTEAQUA WALL MOUNTED WASHBASIN

Wall mounted washbasin right angled,  $600 \times 495 \times 125$  mm, enamelled, without a taphole or an overflow, incl. fastening material

Design: schmiddem design

article no.

dimension

Colours

Extras

A056 60 x 49,5 x 12,5 cm can be delivered in white, colour range **BETTE**FLOOR and other sanitary colours available with the easy-to-clean surface **BETTE**GLAZE® PLUS