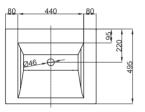

## BETTEAQUA WALL MOUNTED WASHBASIN

Wall mounted washbasin right angled,  $600 \times 495 \times 125$  mm, enamelled, without a taphole or an overflow, incl. fastening material

Design: schmiddem design

article no.

dimension

Colours

Extras

A056 60 x 49,5 x 12,5 cm can be delivered in white, colour range **BETTE**FLOOR and other sanitary colours available with the easy-to-clean surface **BETTE**GLAZE® PLUS