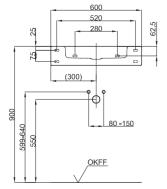

dimension

Colours

Extras

A056 60 x 49,5 x 12,5 cm can be delivered in white, colour range **BETTE**FLOOR and other sanitary colours available with the easy-to-clean surface **BETTE**GLAZE® PLUS

## **Recommended Taps**

For optimal water fall you should use spouts with vertical outlet and aerator.

spout projection: ca. 200 mm from wall

Dimensions for installation and connection

Subject to alteration and production tolerance.