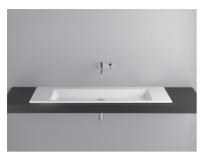

## **Technical Data Sheet**

BETTEAQUA BUILT-IN WASHBASIN

Built-in washbasin right angled, 1400 x 495 x 9 mm, enamelled, without a taphole or an overflow, incl. fastening material

Design: schmiddem design