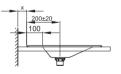

## **Recommended Taps**

For optimal water fall you should use spouts with vertical outlet and aerator.

spout projection: distance to wall x mm + ca. 200 mm from outer edge