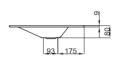

## **Technical Data Sheet**

BETTEAQUA BUILT-IN WASHBASIN

Built-in washbasin right angled, 1400 x 495 x 9 mm, enamelled, without a taphole or an overflow, incl. fastening material

Design: schmiddem design

| article no. | A046                                                                                  |
|-------------|---------------------------------------------------------------------------------------|
| dimension   | 140 x 49,5 x 0,9 cm                                                                   |
| Colours     | can be delivered in white, colour range <b>BETTE</b> FLOOR and other sanitary colours |
| Extras      | available with the easy-to-clean surface BETTEGLAZE® PLUS                             |
|             |                                                                                       |