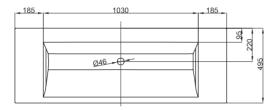

## **Technical Data Sheet**

BETTEAQUA BUILT-IN WASHBASIN

Built-in washbasin right angled, 1400 x 495 x 9 mm, enamelled, without a taphole or an overflow, incl. fastening material

Design: schmiddem design

| article no. | A046                                                                                  |
|-------------|---------------------------------------------------------------------------------------|
| dimension   | 140 x 49,5 x 0,9 cm                                                                   |
| Colours     | can be delivered in white, colour range <b>BETTE</b> FLOOR and other sanitary colours |
| Extras      | available with the easy-to-clean surface BETTEGLAZE® PLUS                             |
|             |                                                                                       |