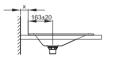

## **Recommended Taps**

For optimal water fall you should use spouts with vertical outlet and aerator.

spout projection: distance to wall x mm + ca. 163 mm from outer edge