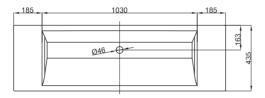

## BETTEAQUA BUILT-IN WASHBASIN

Built-in washbasin right angled, 1400 x 435 x 9 mm, enamelled, without a taphole or an overflow, incl. fastening material

| Design: schmiddem design                  |                                                                               |
|-------------------------------------------|-------------------------------------------------------------------------------|
| Section dimensions<br>Fitting from below: | 1030 x 365 mm                                                                 |
|                                           |                                                                               |
| article no.                               | A047                                                                          |
| dimension                                 | 140 x 43,5 x 0,9 cm                                                           |
| Colours                                   | can be delivered in white, colour range BETTEFLOOR and other sanitary colours |
| Extras                                    | available with the easy-to-clean surface BETTEGLAZE® PLUS                     |