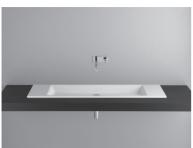

## BETTEAQUA BUILT-IN WASHBASIN

Built-in washbasin right angled, 1400 x 435 x 9 mm, enamelled, without a taphole or an overflow, incl. fastening material

| Design: schmiddem design                  |                                                                               |
|-------------------------------------------|-------------------------------------------------------------------------------|
| Section dimensions<br>Fitting from below: | 1030 x 365 mm                                                                 |
|                                           |                                                                               |
| article no.                               | A047                                                                          |
| dimension                                 | 140 x 43,5 x 0,9 cm                                                           |
| Colours                                   | can be delivered in white, colour range BETTEFLOOR and other sanitary colours |
| Extras                                    | available with the easy-to-clean surface BETTEGLAZE® PLUS                     |