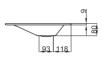

## BETTEAQUA BUILT-IN WASHBASIN

Built-in washbasin right angled, 1400 x 435 x 9 mm, enamelled, without a taphole or an overflow, incl. fastening material

| Design: schmiddem design                  |                                                                               |
|-------------------------------------------|-------------------------------------------------------------------------------|
| Section dimensions<br>Fitting from below: | 1030 x 365 mm                                                                 |
|                                           |                                                                               |
| article no.                               | A047                                                                          |
| dimension                                 | 140 x 43,5 x 0,9 cm                                                           |
| Colours                                   | can be delivered in white, colour range BETTEFLOOR and other sanitary colours |
| Extras                                    | available with the easy-to-clean surface BETTEGLAZE® PLUS                     |