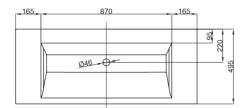

## BETTEAQUA BUILT-IN WASHBASIN

Built-in washbasin right angled,  $1200 \times 495 \times 9$  mm, enamelled, without a taphole or an overflow, incl. fastening material

article no. A066

dimension 120 x 49,5 x 0,9 cm