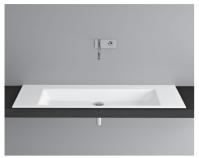

## BETTEAQUA BUILT-IN WASHBASIN

Built-in washbasin right angled,  $1200 \times 495 \times 9$  mm, enamelled, without a taphole or an overflow, incl. fastening material

article no. A066

dimension 120 x 49,5 x 0,9 cm