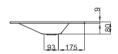

## BETTEAQUA BUILT-IN WASHBASIN

Built-in washbasin right angled,  $1200 \times 495 \times 9$  mm, enamelled, without a taphole or an overflow, incl. fastening material

article no. A066

dimension 120 x 49,5 x 0,9 cm