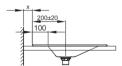

## **Recommended Taps**

For optimal water fall you should use spouts with vertical outlet and aerator.

spout projection: distance to wall x mm + ca. 200 mm from outer edge