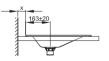

## **Recommended Taps**

For optimal water fall you should use spouts with vertical outlet and aerator.

spout projection: distance to wall x mm + ca. 163 mm from outer edge