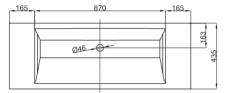

## **Technical Data Sheet**

|                          | BETTEAQUA BUILT-IN WASHBASIN<br>Built-in washbasin right angled, 1200 x 435 x 9 mm, enamelled, without a tap-<br>hole or an overflow, incl. fastening material |
|--------------------------|----------------------------------------------------------------------------------------------------------------------------------------------------------------|
| Design: schmiddem design |                                                                                                                                                                |
| Section dimensions       |                                                                                                                                                                |
| Fitting from below:      | 870 x 365 mm                                                                                                                                                   |
|                          |                                                                                                                                                                |
| article no.              | A067                                                                                                                                                           |
| dimension                | 120 x 43,5 x 0,9 cm                                                                                                                                            |
| Colours                  | can be delivered in white, colour range BETTEFLOOR and other sanitary colours                                                                                  |
| Extras                   | available with the easy-to-clean surface BETTEGLAZE® PLUS                                                                                                      |
|                          |                                                                                                                                                                |