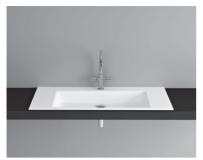

## BETTEAQUA BUILT-IN WASHBASIN

Built-in washbasin right angled,  $1000 \times 495 \times 9$  mm, enamelled, with a taphole, without an overflow, incl. fastening material

article no. A060 HLW1

dimension 100 x 49,5 x 0,9 cm