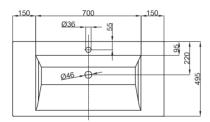

## BETTEAQUA BUILT-IN WASHBASIN

Built-in washbasin right angled,  $1000 \times 495 \times 9$  mm, enamelled, with a taphole, without an overflow, incl. fastening material

article no. A060 HLW1

dimension 100 x 49,5 x 0,9 cm