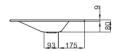

## BETTEAQUA BUILT-IN WASHBASIN

Built-in washbasin right angled,  $1000 \times 495 \times 9$  mm, enamelled, with a taphole, without an overflow, incl. fastening material

article no. A060 HLW1

dimension 100 x 49,5 x 0,9 cm