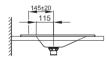

## **Recommended Taps**

For optimal water fall you should use spouts with vertical outlet and aerator.

spout projection: ca. 145 mm from centre of taphole