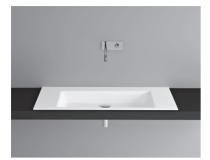

## **BETTE**AQUA BUILT-IN WASHBASIN

Built-in washbasin right angled,  $1000 \times 495 \times 9$  mm, enamelled, without a taphole or an overflow, incl. fastening material

article no. A060

dimension 100 x 49,5 x 0,9 cm

## **Recommended Taps**

For optimal water fall you should use spouts with vertical outlet and aerator.

spout projection: distance to wall x mm + ca. 200 mm from outer edge