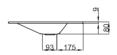

## **BETTE**AQUA BUILT-IN WASHBASIN

Built-in washbasin right angled,  $1000 \times 495 \times 9$  mm, enamelled, without a taphole or an overflow, incl. fastening material

article no. A060

dimension 100 x 49,5 x 0,9 cm