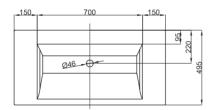

## **BETTE**AQUA BUILT-IN WASHBASIN

Built-in washbasin right angled,  $1000 \times 495 \times 9$  mm, enamelled, without a taphole or an overflow, incl. fastening material

article no. A060

dimension 100 x 49,5 x 0,9 cm