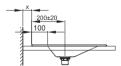

## **Recommended Taps**

For optimal water fall you should use spouts with vertical outlet and aerator.

spout projection: distance to wall x mm + ca. 200 mm from outer edge