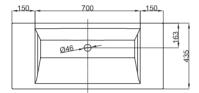

## BETTEAQUA BUILT-IN WASHBASIN

Built-in washbasin right angled,  $1000 \times 435 \times 9$  mm, enamelled, without a taphole or an overflow, incl. fastening material

Design: schmiddem design

Section dimensions

Fitting from below: 700 x 365 mm

article no. A061

dimension 100 x 43,5 x 0,9 cm

Colours can be delivered in white, colour range **BETTE**FLOOR and other sanitary colours

Extras available with the easy-to-clean surface **BETTE**GLAZE® PLUS