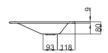

Fitting from below: 700 x 365 mm

article no. A061

dimension 100 x 43,5 x 0,9 cm

Colours can be delivered in white, colour range **BETTE**FLOOR and other sanitary colours

Extras available with the easy-to-clean surface **BETTE**GLAZE® PLUS