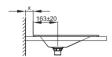

## **Recommended Taps**

For optimal water fall you should use spouts with vertical outlet and aerator.

spout projection: distance to wall x mm + ca. 163 mm from outer edge  $\,$