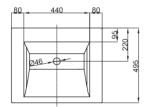

## **BETTE**AQUA BUILT-IN WASHBASIN

Built-in washbasin right angled,  $600 \times 495 \times 9$  mm, enamelled, without a taphole or an overflow, incl. fastening material

article no. A050

dimension 60 x 49,5 x 0,9 cm