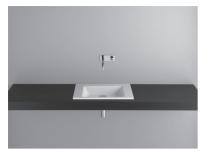

## **BETTE**AQUA BUILT-IN WASHBASIN

Built-in washbasin right angled,  $600 \times 495 \times 9$  mm, enamelled, without a taphole or an overflow, incl. fastening material

article no. A050

dimension 60 x 49,5 x 0,9 cm