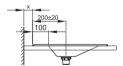

## **Recommended Taps**

For optimal water fall you should use spouts with vertical outlet and aerator.

spout projection: distance to wall x mm + ca. 200 mm from outer edge  $\frac{1}{2}$