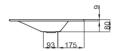

## **BETTE**AQUA BUILT-IN WASHBASIN

Built-in washbasin right angled,  $600 \times 495 \times 9$  mm, enamelled, without a taphole or an overflow, incl. fastening material

article no. A050

dimension 60 x 49,5 x 0,9 cm