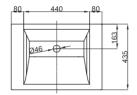

## BETTEAQUA BUILT-IN WASHBASIN

Built-in washbasin right angled,  $600 \times 435 \times 9$  mm, enamelled, without a taphole or an overflow, incl. fastening material

Design: schmiddem design

Section dimensions

Fitting from below: 440 x 365 mm

article no. A051

dimension 60 x 43,5 x 0,9 cm

Colours can be delivered in white, colour range **BETTE**FLOOR and other sanitary colours

Extras available with the easy-to-clean surface **BETTE**GLAZE® PLUS