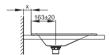

## **Recommended Taps**

For optimal water fall you should use spouts with vertical outlet and aerator.

spout projection: distance to wall x mm + ca. 163 mm from outer edge