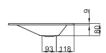

Fitting from below: 440 x 365 mm

article no. A051

dimension 60 x 43,5 x 0,9 cm

Colours can be delivered in white, colour range **BETTE**FLOOR and other sanitary colours

Extras available with the easy-to-clean surface **BETTE**GLAZE® PLUS