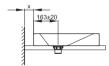

## **Recommended Taps**

For optimal water fall you should use spouts with vertical outlet and aerator.

spout projection: distance to wall x mm + ca. 163 mm from outer edge