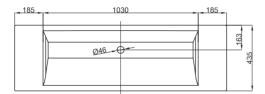

## **BETTE**AQUA COUNTER TOP WASHBASIN

Counter top washbasin right angled,  $1400 \times 435 \times 80$  mm, enamelled, without a taphole or an overflow, incl. fastening material

article no. A041

dimension 140 x 43,5 x 8 cm