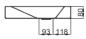

## **BETTE**AQUA COUNTER TOP WASHBASIN

Counter top washbasin right angled,  $1400 \times 435 \times 80$  mm, enamelled, without a taphole or an overflow, incl. fastening material

article no. A041

dimension 140 x 43,5 x 8 cm