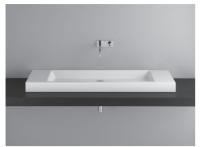

## **BETTE**AQUA COUNTER TOP WASHBASIN

Counter top washbasin right angled,  $1400 \times 435 \times 80$  mm, enamelled, without a taphole or an overflow, incl. fastening material

article no. A041

dimension 140 x 43,5 x 8 cm