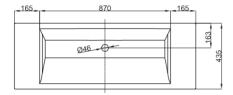

# **BETTE**AQUA COUNTER TOP WASHBASIN

Counter top washbasin right angled,  $1200 \times 435 \times 80$  mm, enamelled, without a taphole or an overflow, incl. fastening material

article no. A065

dimension 120 x 43,5 x 8 cm