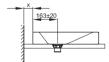

### **Recommended Taps**

For optimal water fall you should use spouts with vertical outlet and aerator.

spout projection: distance to wall x mm + ca. 163 mm from outer edge