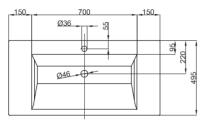

## BETTEAQUA COUNTER TOP WASHBASIN

Counter top washbasin right angled, 1000 x 495 x 80 mm, enamelled, with a taphole, without an overflow, incl. fastening material

Design: schmiddem design

| dimension 100 x 49,5 x 8 cm                                                        |              |
|------------------------------------------------------------------------------------|--------------|
| Colours can be delivered in white, colour range <b>BETTE</b> FLOOR and other sanit | tary colours |
| Extras available with the easy-to-clean surface <b>BETTE</b> GLAZE® PLUS           |              |