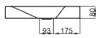

## BETTEAQUA COUNTER TOP WASHBASIN

Counter top washbasin right angled, 1000 x 495 x 80 mm, enamelled, with a taphole, without an overflow, incl. fastening material

Design: schmiddem design

| dimension 100 x 49,5 x 8 cm                                                        |              |
|------------------------------------------------------------------------------------|--------------|
| Colours can be delivered in white, colour range <b>BETTE</b> FLOOR and other sanit | tary colours |
| Extras available with the easy-to-clean surface <b>BETTE</b> GLAZE® PLUS           |              |