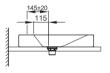

## **Recommended Taps**

For optimal water fall you should use spouts with vertical outlet and aerator.

spout projection: ca. 145 mm from centre of taphole