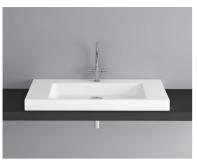

## BETTEAQUA COUNTER TOP WASHBASIN

Counter top washbasin right angled, 1000 x 495 x 80 mm, enamelled, with a taphole, without an overflow, incl. fastening material

Design: schmiddem design

| dimension 100 x 49,5 x 8 cm                                                        |              |
|------------------------------------------------------------------------------------|--------------|
| Colours can be delivered in white, colour range <b>BETTE</b> FLOOR and other sanit | tary colours |
| Extras available with the easy-to-clean surface <b>BETTE</b> GLAZE® PLUS           |              |